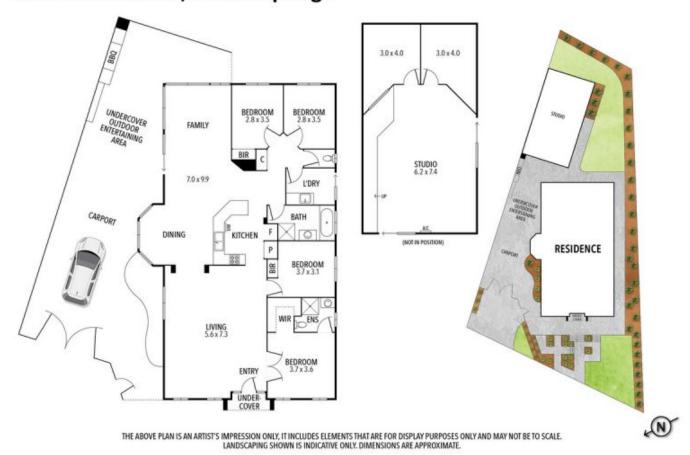

Comprising four generous sized bedrooms, each with new carpet, and elegant master bedroom with its own private ensuite. Other highlights of this remarkable property include an open plan family, dining and kitchen space plus an additional living room that is generously proportioned, making this the ideal home for families.

Discover an additional treasure in the form of a separate studio, spanning 6x7 metres. This versatile space features two bedrooms and is equipped with air conditioning and

4 🗀 2 🖺 4 🖨

**Price** : \$ 700,000 **Land Size** : 731 sqm