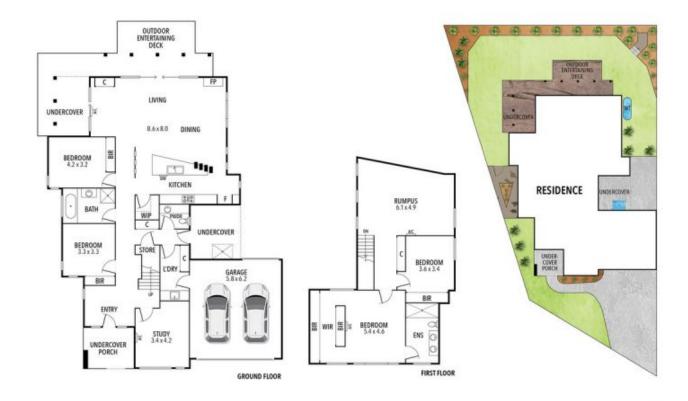

## **39 Beachside Crescent Indented Head**

THE ABOVE PLAN IS AN ARTIST'S IMPRESSION ONLY, IT INCLUDES ELEMENTS THAT ARE FOR DISPLAY PURPOSES ONLY AND MAY NOT BE TO SCALE. LANDSCAPING SHOWN IS INDICATIVE ONLY. DIMENSIONS ARE APPROXIMATE. N