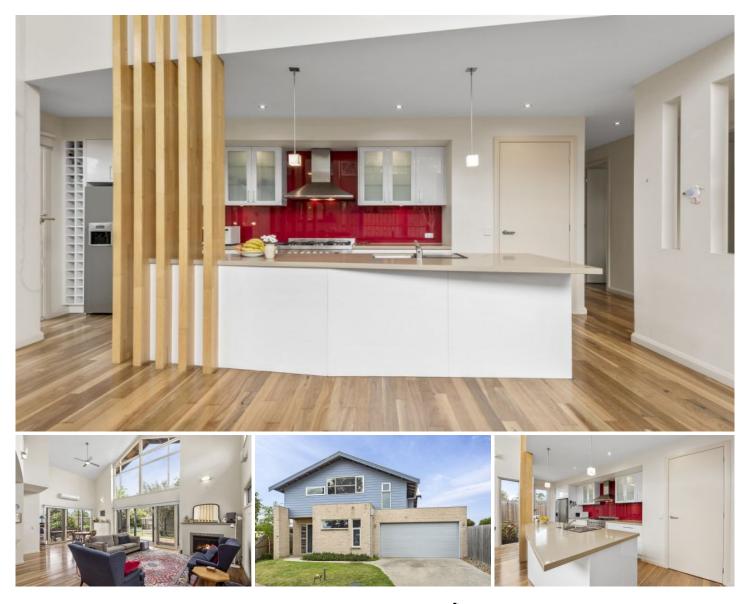

Polished spotted gum floorboards and 9ft ceilings grace the living spaces, creating an open and airy feel. Cathedral windows flood the house with natural light, adding to the inviting atmosphere.

The heart of this home is the open plan kitchen featuring high-spec appliances and stone benchtops, a testament to the commitment to quality. This culinary haven seamlessly flows into a large dining and living area with a gas fire, perfect for both cozy family gatherings and entertaining guests.