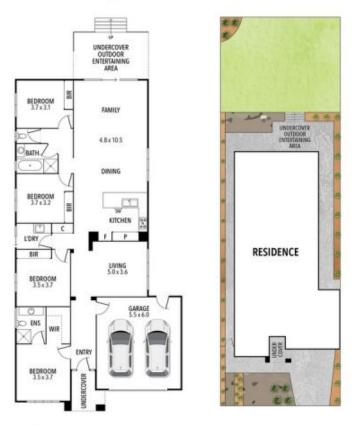

## 35 Flagstaff Drive, Portarlington

THE ABOVE PLAN IS AN ARTIST'S IMPRESSION ONLY, IT INCLUDES ELEMENTS THAT ARE FOR DISPLAY PURPOSES ONLY AND MAY NOT BE TO SCALE. LANDSCAPING SHOWN IS INDICATIVE ONLY. DIMENSIONS ARE APPROXIMATE.