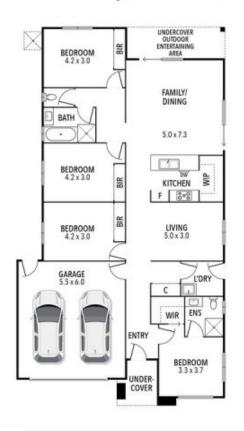

Step inside to discover a thoughtfully designed interior. The home comprises two distinct living spaces, providing versatility and ample room for relaxation. An open-plan

4 🕒 2 📛 2 🖨

**Price**: \$720,000-\$770,000

Land Size: 415 sqm

View : https://www.huntersrealestate.com.au/sale/v

ic/geelong-district/st-leonards/residential/ho

use/7820158

Charlotte Hunter 0488001094