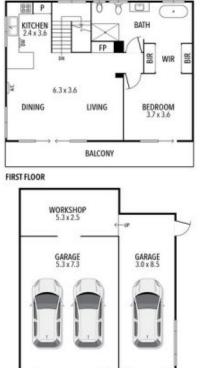

Ascend the staircase to the second floor, where the master bedroom awaits with its spacious his and hers walk-in wardrobe and views to the bay. The open-plan dining and living area exudes sophistication and leads to a balcony

## 69 Sproat Street, Portarlington

THE ABOVE PLAN IS AN ARTIST'S IMPRESSION ONLY, IT INCLUDES ELEMENTS THAT ARE FOR DISPLAY PURPOSES ONLY AND MAY NOT BE TO SCALE. LANDSCAPING SHOWN IS INDICATIVE ONLY. DIMENSIONS ARE APPROXIMATE.