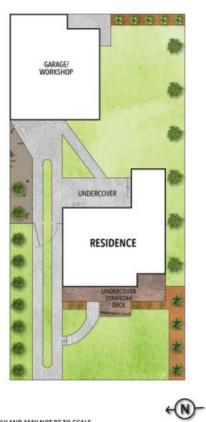

## 69 Sproat Street, Portarlington

THE ABOVE PLAN IS AN ARTIST'S IMPRESSION ONLY, IT INCLUDES ELEMENTS THAT ARE FOR DISPLAY PURPOSES ONLY AND MAY NOT BE TO SCALE. LANDSCAPING SHOWN IS INDICATIVE ONLY. DIMENSIONS ARE APPROXIMATE.

(NOT IN POSITION)