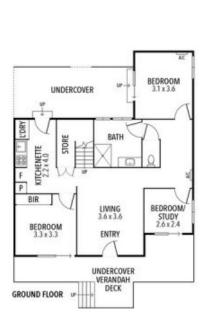

## **69 Sproat Street Portarlington VIC**

This remarkable two-story home offers views of the You Yangs and is conveniently located just moments from the town centre and the Ferry to the Docklands. Upon entering the ground floor, you are greeted by two bedrooms, complemented by a flexible third bedroom or study?a space designed to cater to your unique needs and lifestyle. The well-appointed bathroom boasts a spacious shower and elegant vanity with stone top benches. The inclusion of an additional kitchenette enhances the property's versatility, making it an ideal retreat for extended family or a lucrative Airbnb opportunity, seamlessly blending practicality with its inherent charm.

## 69 Sproat Street, Portarlington

THE ABOVE PLAN IS AN ARTIST'S IMPRESSION ONLY, IT INCLUDES ELEMENTS THAT ARE FOR DISPLAY PURPOSES ONLY AND MAY NOT BE TO SCALE. LANDSCAPING SHOWN IS INDICATIVE ONLY. DIMENSIONS ARE APPROXIMATE.