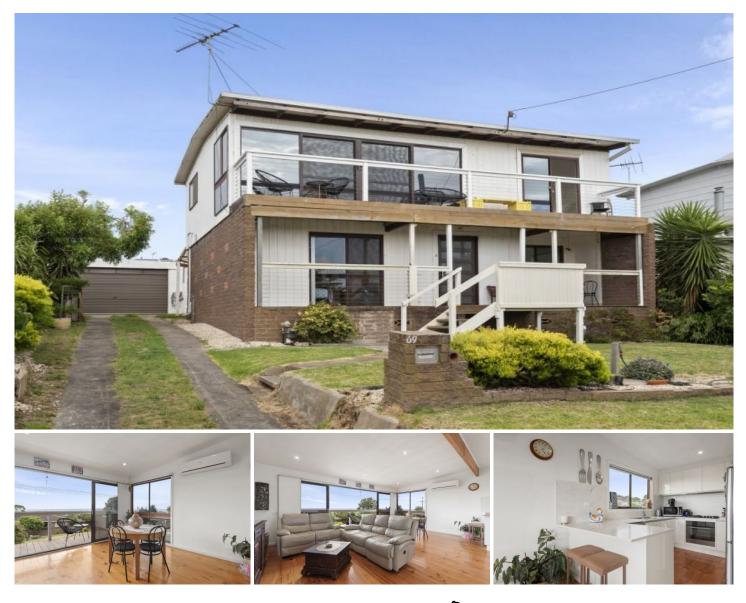

## **69 Sproat Street Portarlington VIC**

This remarkable two-story home offers views of the You Yangs and is conveniently located just moments from the town centre and the Ferry to the Docklands. Upon entering the ground floor, you are greeted by two bedrooms, complemented by a flexible third bedroom or study?a space designed to cater to your unique needs and lifestyle. The well-appointed bathroom boasts a spacious shower and elegant vanity with stone top benches. The inclusion of an additional kitchenette enhances the property's versatility, making it an ideal retreat for extended family or a lucrative Airbnb opportunity, seamlessly blending practicality with its inherent charm.

Ascend the staircase to the second floor, where the master bedroom awaits with its spacious his and hers walk-in wardrobe and views to the bay. The open-plan dining and living area exudes sophistication and leads to a balcony

## 4 🎮 2 🚔

- **Price** : \$950,000
- Land Size : 588 sqm View : https://ww

: https://www.huntersrealestate.com.au/sale/v ic/geelong-district/portarlington/residential/h ouse/7907498

Charlotte Hunter 0488001094