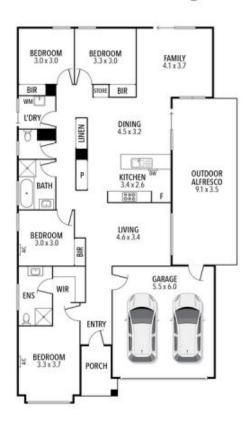

## **6 The Panorama Portarlington VIC**

This contemporary family home is located in the highly sought-after Rise Estate. Boasting four spacious bedrooms, the master features a luxurious ensuite and walk-in robe, while the remaining bedrooms all have built-in robes

The home's layout is perfect for families, with a separate lounge area providing a cosy retreat for relaxation. The open-plan kitchen and dining area is the heart of the home, complete with reverse cycle air conditioning for year-round comfort. The kitchen is a chef's dream, featuring premium Caesarstone bench tops, stainless steel appliances, a 900mm upright stove, dishwasher, and a large pantry.

Gas ducted heating ensures warmth throughout the home during the cooler months. The seamless flow between the dining area and the alfresco living space makes this home

4 📭 2 🔓 2 😭

Price : \$880,000 Land Size : 448 sqm