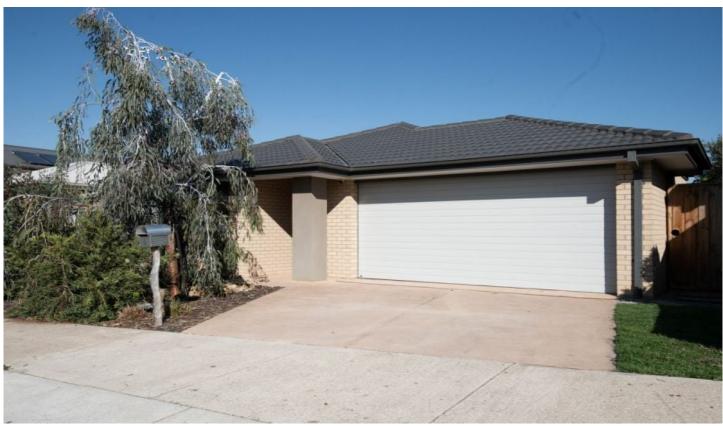

## **6 The Panorama Portarlington VIC**

This contemporary family home is located in the highly sought-after Rise Estate. Boasting four spacious bedrooms, the master features a luxurious ensuite and walk-in robe, while the remaining bedrooms all have built-in robes

The home's layout is perfect for families, with a separate lounge area providing a cosy retreat for relaxation. The open-plan kitchen and dining area is the heart of the home, complete with reverse cycle air conditioning for year-round comfort. The kitchen is a chef's dream, featuring premium Caesarstone bench tops, stainless steel appliances, a 900mm upright stove, dishwasher, and a large pantry.

Gas ducted heating ensures warmth throughout the home during the cooler months. The seamless flow between the dining area and the alfresco living space makes this home

4 📭 2 🔓 2 😭

Price : \$880,000 Land Size : 448 sqm