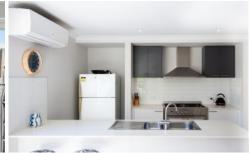

The home's layout is perfect for families, with a separate lounge area providing a cosy retreat for relaxation. The open-plan kitchen and dining area is the heart of the home, complete with reverse cycle air conditioning for year-round comfort. The kitchen is a chef's dream, featuring premium Caesarstone bench tops, stainless steel appliances, a 900mm upright stove, dishwasher, and a large pantry.