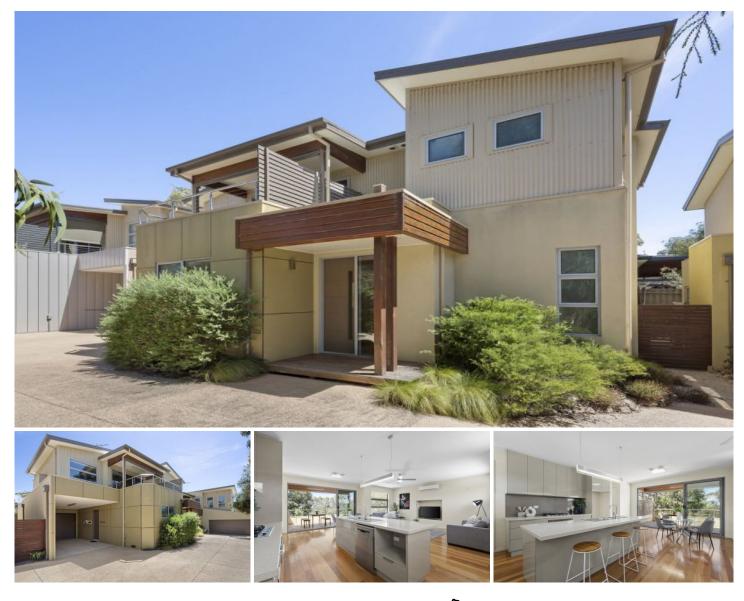

## 2/95 Smythe Street Portarlington VIC

This contemporary three-bedroom townhouse offers the utmost convenience, situated just a short walk from the main town centre, pier, and ferry to the docklands. Boasting a modern and generously proportioned layout, this unit offers a perfect blend of comfort and sophistication and is perfect for professional couples, retirees or as a holiday home.

Downstairs, a welcoming family room awaits, complete with air conditioning and ceiling fans, extending to an outdoor area ideal for relaxation and gatherings. Two additional spacious bedrooms provide ample accommodation, accompanied by a main bathroom boasting both a bath and shower.

Ascending to the upper level, you'll find a light-filled, modern kitchen boasting premium features, leading to an