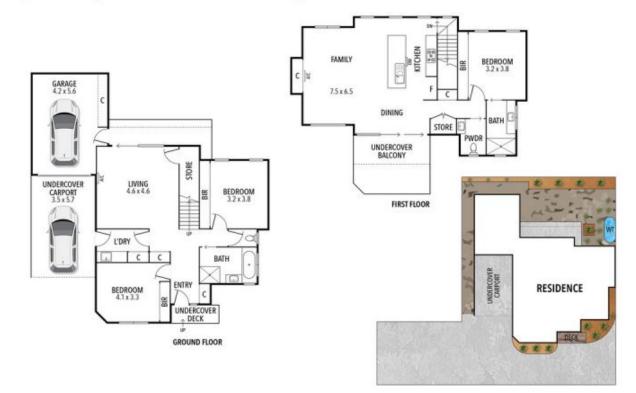

## 2/95 Smythe Street, Portarlington

THE ABOVE PLAN IS AN ARTIST'S IMPRESSION ONLY, IT INCLUDES ELEMENTS THAT ARE FOR DISPLAY PURPOSES ONLY AND MAY NOT BE TO SCALE. LANDSCAPING SHOWN IS INDICATIVE ONLY. DIMENSIONS ARE APPROXIMATE. -N)