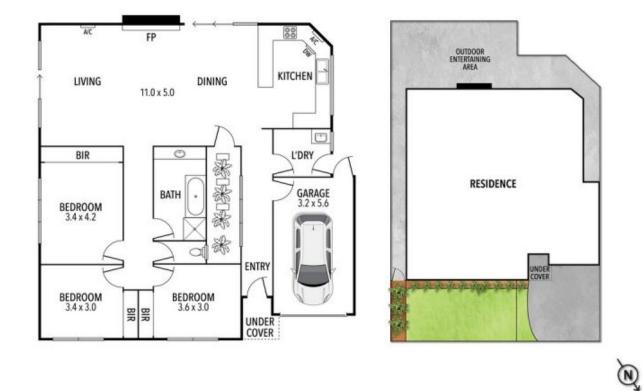

The floor plan comprises three generous-sized bedrooms with BIR, plush carpet and ceiling fans, an ample bathroom, and a separate laundry. The generously proportioned interior flows from the spacious kitchen to an open-plan living and dining area equipped with a cosy fireplace providing comfort and warmth in the wintertime. Other highlights include an impressive outdoor courtyard perfect for entertaining with space to create your own

## 2/22 Valda Avenue, Indented Head

THE ABOVE PLAN IS AN ARTIST'S IMPRESSION ONLY, IT INCLUDES ELEMENTS THAT ARE FOR DISPLAY PURPOSES ONLY AND MAY NOT BE TO SCALE. LANDSCAPING SHOWN IS INDICATIVE ONLY. DIMENSIONS ARE APPROXIMATE.