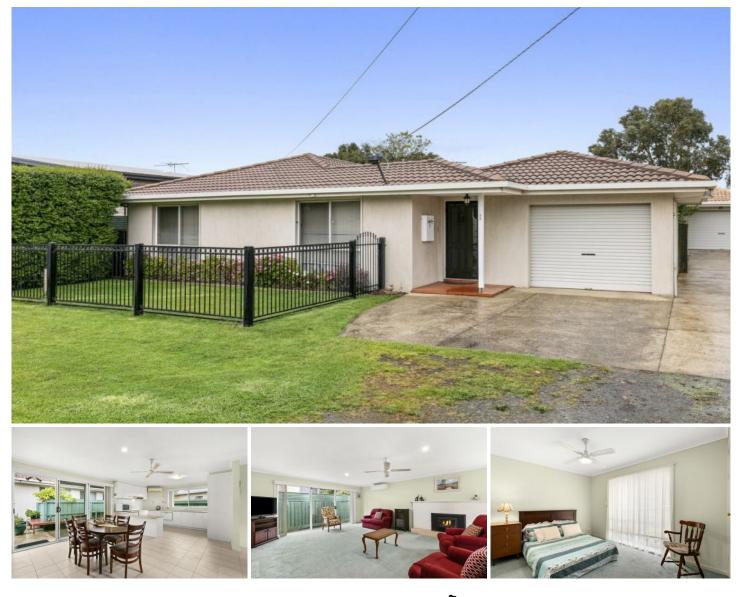

## 2/22 Valda Avenue Indented Head VIC

This is a prime opportunity to purchase a spacious 3-bedroom home nestled between Portarlington and St Leonards within the beachside town of Indented Head on the Bellarine Peninsula. Whether it is a peaceful lifestyle or a holiday retreat that you seek, this convenient location offers it all with easy access to swimming beaches, boat ramps, a yacht club, parks, walking tracks, and the local general store.

The floor plan comprises three generous-sized bedrooms with BIR, plush carpet and ceiling fans, an ample bathroom, and a separate laundry. The generously proportioned interior flows from the spacious kitchen to an open-plan living and dining area equipped with a cosy fireplace providing comfort and warmth in the wintertime. Other highlights include an impressive outdoor courtyard perfect for entertaining with space to create your own